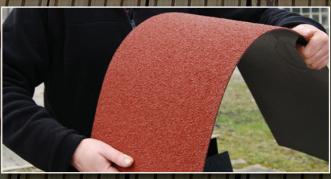

## THE QUICK AND EASY SOLUTION TO THE DANGER OF SLIPPERY SURFACES

Anti slip panels are one of the simplest, most cost effective ways of providing an anti slip surface in nearly any situation. From decking, ramps and wooden stairs, to anywhere there is a danger of slipping. The panels are easy to cut, and can be glued or drilled into place with very little mess.