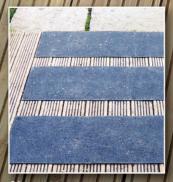

## THE QUICK AND EASY SOLUTION TO THE DANGER OF SLIPPERY SURFACES

Anti slip panels are one of the simplest, most cost effective ways of providing an anti slip surface in nearly any situation. From decking, ramps and wooden stairs, to anywhere there is a danger of slipping. The panels are easy to cut, and can be glued or drilled into place with very little mess.