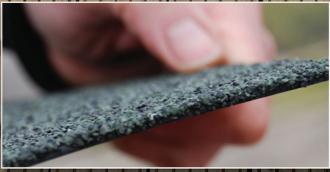

## THE QUICK AND EASY SOLUTION TO THE DANGER OF SLIPPERY SURFACES

Anti slip panels are one of the simplest, most cost effective ways of providing an anti slip surface in nearly any situation. From decking, ramps and wooden stairs, to anywhere there is a danger of slipping. The panels are easy to cut, and can be glued or drilled into place with very little mess.