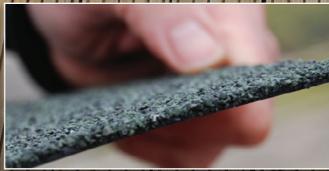

## THE QUICK AND EASY SOLUTION TO THE DANGER OF SLIPPERY SURFACES

Anti slip panels are one of the simplest, most cost effective ways of providing an anti slip surface in nearly any situation. From decking, ramps and wooden stairs, to anywhere there is a danger of slipping. The panels are easy to cut, and can be glued or drilled into place with very little mess.

## And the best part?

They are manufactured from recycled plastics, so not only are they light on your pocket, but easy on the environment too.

Screw

Available in 5 colours

www.**anti**slip**panels**.co.uk