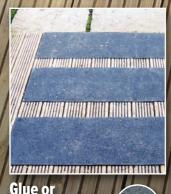

## THE QUICK AND EASY SOLUTION TO THE DANGER OF SLIPPERY SURFACES

Anti slip panels are one of the simplest, most cost effective ways of providing an anti slip surface in nearly any situation. From decking, ramps and wooden stairs, to anywhere there is a danger of slipping. The panels are easy to cut, and can be glued or drilled into place with very little mess.